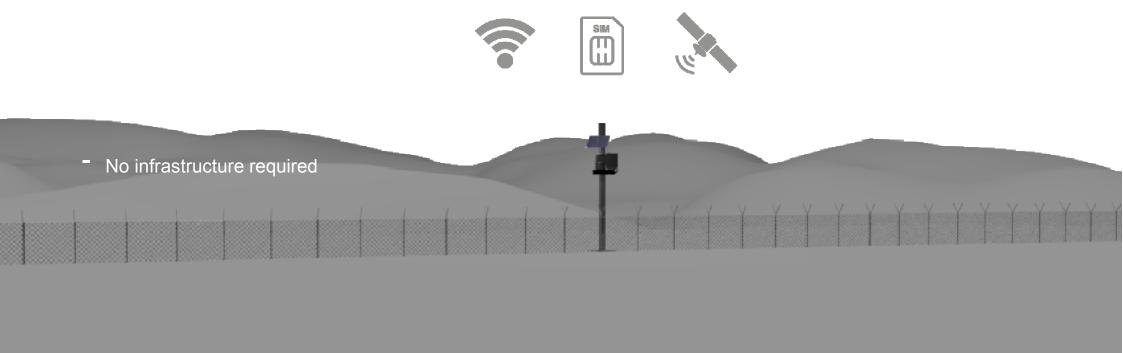

#### Seraphim back bone

S Jabilgminteruntith Buitbild Support (Mentitiber Maltigi Berkenne) VMD

- ✓ Dual observation capability (day/ thermal) including VMD
- ✓ Internal movement only
- ✓ Designed for non reflection
- ✓ Multiple communication support (WiFi, Cellular, Satellite)
- ✓ Minimum energy consumption
- ✓ Full synergy with a variety of sensors
- ✓ Easley integrated with C4I Systems (Plug & Play)