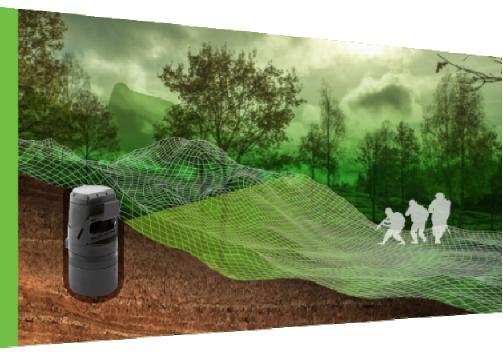

#### The ROSS Remote Observation Surveillance System

ARIEL

The ROSS Remote Observation Surveillance System

- Camouflage-friendly design: ARIEL can be covertly located, while aiming and stealthily investigating an area or object of interest without being noticed.

- ARIEL is a lightweight, modular, remotely-controlled target observation and acquisition system **designed for combat multi-tasking.** 

 High-precision stand-off areaobservation, detection, acquisition and investigation

 ARIEL utilizes either built-in Video Motion Detection (VMD) or seismic sensors to detect movements (humans or vehicles), awaken the system and slave its camera to a detected target.

 Communication range is almost unlimited