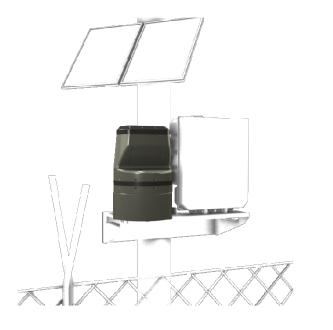

#### The ROSS Remote Observation Surveillance System

ARIEL

The ROSS Remote Observation Surveillance System

- Camouflage-friendly design: ARIEL can be covertly located, while aiming and stealthily investigating an area or object of interest without being noticed.

 ARIEL utilizes either built-in Video Motion Detection (VMD) or seismic sensors to detect movements (humans or vehicles), awaken the system and slave its camera to a detected target.

 Communication range is almost unlimited

- ARIEL is a lightweight, modular, remotely-controlled target observation and acquisition system **designed for combat multi-tasking.** 

 High-precision stand-off areaobservation, detection, acquisition and investigation