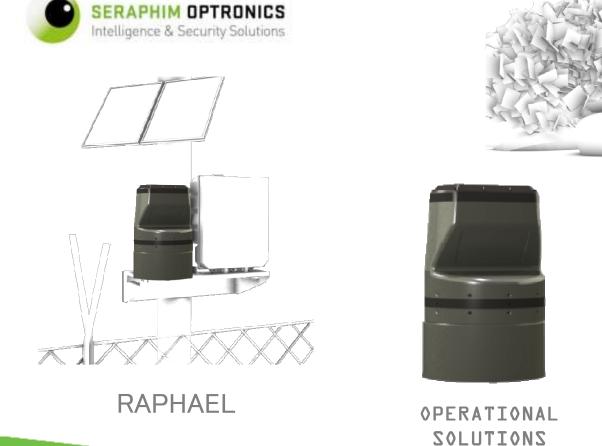

tary users.
- As our name implies, Seraphim Optronics is your guardian angel for effective responses to covert intelligence, defence and security missions.





# Global Activity Deployment

- L.F.





## C&C Software









#### Covert Intellgence



Critical Infrastructure

**Force Protection** 

**Border Protection** 





#### Seraphim back bone

S Jabilgminteruntith Buitbild Support (Mentitiber Maltigi Berkenne) VMD





- ✓ Dual observation capability (day/ thermal) including VMD
- ✓ Internal movement only
- ✓ Designed for non reflection
- ✓ Multiple communication support (WiFi, Cellular, Satellite)
- ✓ Minimum energy consumption
- ✓ Full synergy with a variety of sensors
- ✓ Easley integrated with C4I Systems (Plug & Play)

#### The ROSS Remote Observation Surveillance System







ARIEL



The ROSS Remote Observation Surveillance System



- Camouflage-friendly design: ARIEL can be covertly located, while aiming and stealthily investigating an area or object of interest without being noticed.





 ARIEL utilizes either built-in Video Motion Detection (VMD) or seismic sensors to detect movements (humans or vehicles), awaken the system and slave its camera to a detected target.







 Communication range is almost unlimited







- ARIEL is a lightweight, modular, remotely-controlled target observation and acquisition system **designed for combat multi-tasking.** 











 High-precision stand-off areaobservation, detection, acquisition and investigation

## RAPHAEL Stand-Off Radar-Integrated Surveillance Suite

9Ò°



















### GABRIEL Man-Portabl