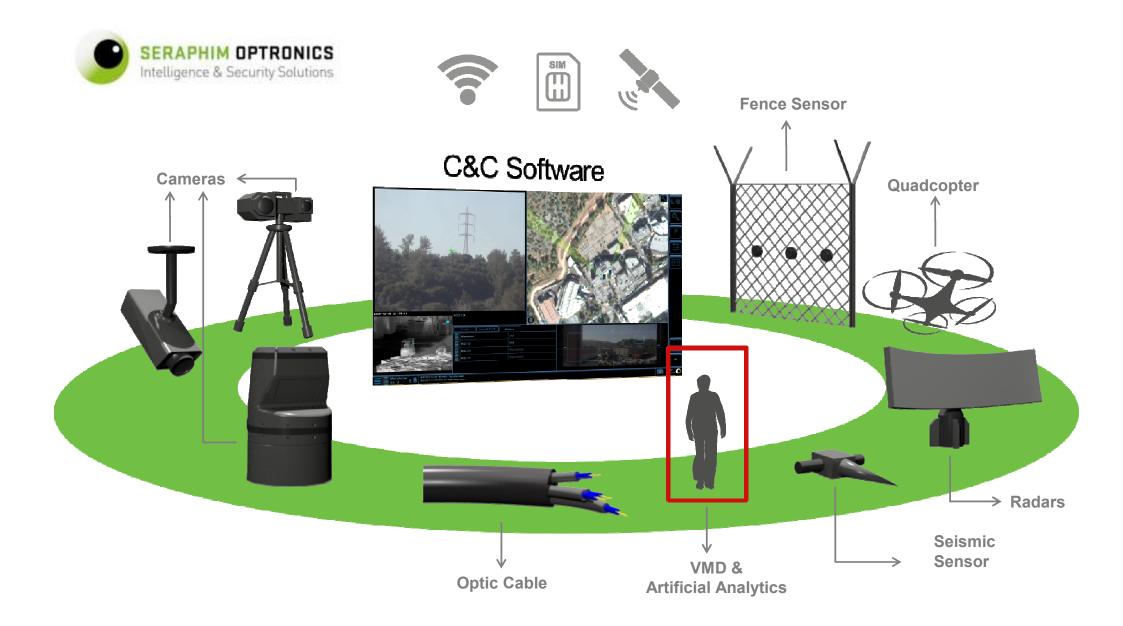

## C&C Software

#### Seraphim back bone

S Jabilgminteruntith Buitbild Support (Mentitiber Maltigi Berkenne) VMD

- ✓ Dual observation capability (day/ thermal) including VMD
- ✓ Internal movement only
- ✓ Designed for non reflection
- ✓ Multiple communication support (WiFi, Cellular, Satellite)
- ✓ Minimum energy consumption
- ✓ Full synergy with a variety of sensors
- ✓ Easley integrated with C4I Systems (Plug & Play)