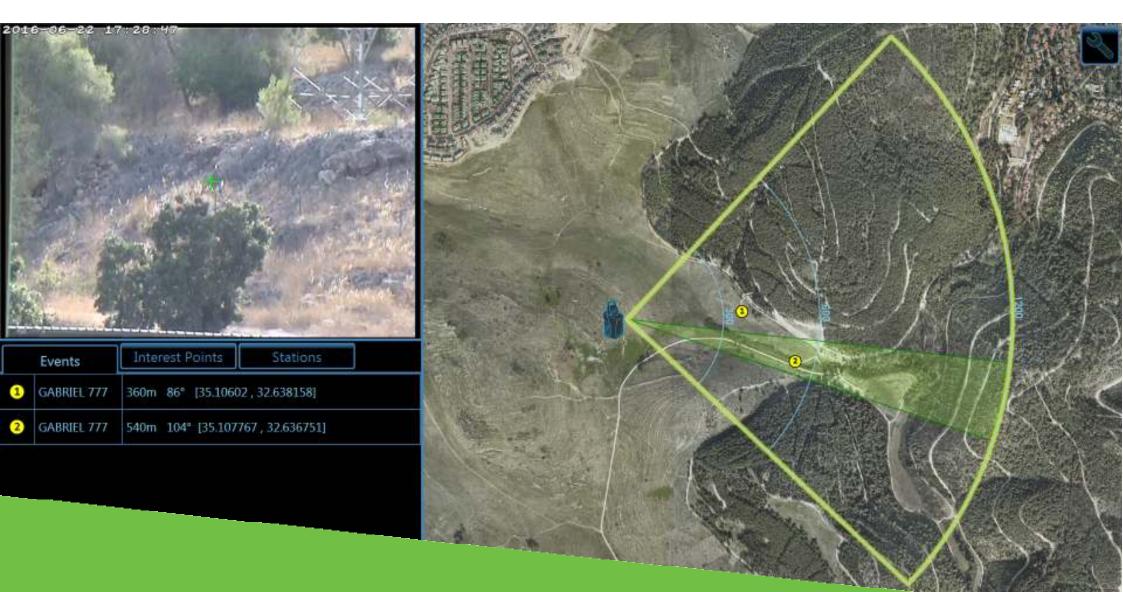

## GABRIEL Man-Portable Radar-Integrated Surveillance System

 Radar detections and live video from GABRIEL are dispatched to a tablet via WiFi, cellular or cable communication

## Operational Screen

|                                                         | UNATTENDED    | FIXED<br>INSTALLATION          | DEPLOYABLE   |
|---------------------------------------------------------|---------------|--------------------------------|--------------|
|                                                         | ARIEL         | RAPHAEL                        | GABRIEL      |
| DAY CAMERA                                              | ✓             | $\checkmark$                   | $\checkmark$ |
| THERMAL CAMERA                                          | $\checkmark$  | $\checkmark$                   | ✓            |
| RADAR                                                   |               | $\checkmark$                   | ✓            |
| SEIEMIC SENSORS (optional)                              | $\checkmark$  | $\checkmark$                   | ✓            |
| CAMOFLAGE SOLUTION LEVEL                                | Highest level | Concealment / look<br>innocent | basic        |
|                                                         | Multi         | Multi                          | Multi        |
| MOBILITY                                                | $\checkmark$  | Static                         | ✓            |
| SERAPHIM OPTRONICS<br>Intelligence & Security Solutions |               |                                |              |