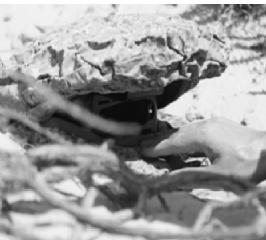

#### The ROSS Remote Observation Surveillance System

ARIEL

The ROSS Remote Observation Surveillance System

- Camouflage-friendly design: ARIEL can be covertly located, while aiming and stealthily investigating an area or object of interest without being noticed.

 ARIEL utilizes either built-in Video Motion Detection (VMD) or seismic sensors to detect movements (humans or vehicles), awaken the system and slave its camera to a detected target.

 Communication range is almost unlimited

- ARIEL is a lightweight, modular, remotely-controlled target observation and acquisition system **designed for combat multi-tasking.** 

 High-precision stand-off areaobservation, detection, acquisition and investigation