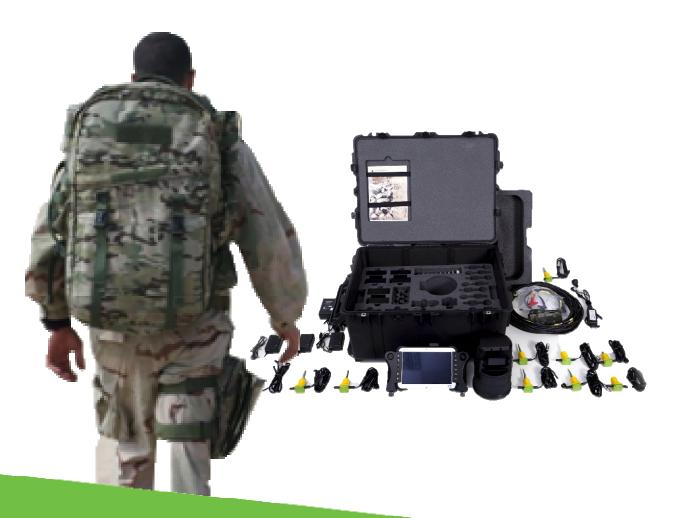

### GABRIEL Man-Portable Radar-Integrated Surveillance System

 The GABRIEL is innovative in that it brings integrated electro-optics and radar capabilities to forces on the move

## GABRIEL Man-Portable Radar-Integrated Surveillance System

 Radar detections and live video from GABRIEL are dispatched to a tablet via WiFi, cellular or cable communication