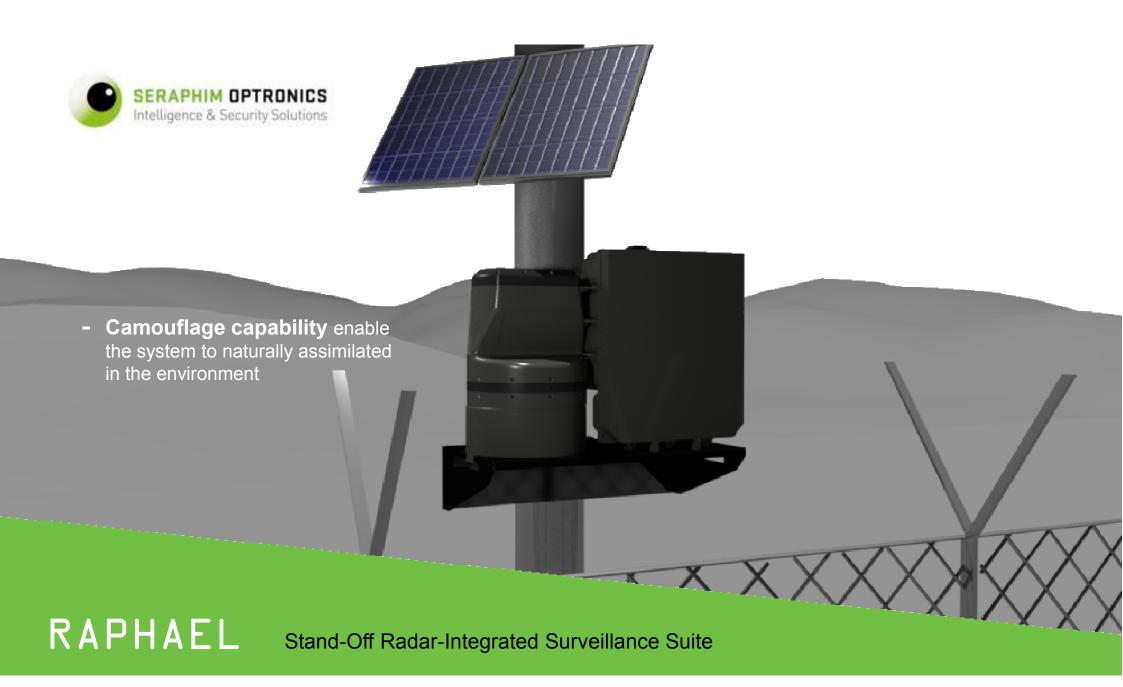

tellite)
- ✓ Minimum energy consumption
- ✓ Full synergy with a variety of sensors
- ✓ Easley integrated with C4I Systems (Plug & Play)

#### The ROSS Remote Observation Surveillance System







ARIEL



The ROSS Remote Observation Surveillance System



- Camouflage-friendly design: ARIEL can be covertly located, while aiming and stealthily investigating an area or object of interest without being noticed.





 ARIEL utilizes either built-in Video Motion Detection (VMD) or seismic sensors to detect movements (humans or vehicles), awaken the system and slave its camera to a detected target.







 Communication range is almost unlimited







- ARIEL is a lightweight, modular, remotely-controlled target observation and acquisition system **designed for combat multi-tasking.** 











 High-precision stand-off areaobservation, detection, acquisition and investigation

## RAPHAEL Stand-Off Radar-Integrated Surveillance Suite

9Ò°



















### GABRIEL Man-Portable Radar-Integrated Surveillance System



 The GABRIEL is innovative in that it brings integrated electro-optics and radar capabilities to forces on the move

## GABRIEL Man-Portable Radar-Integrated Surveillance System



 Radar detections and live video from GABRIEL are dispatched to a tablet via WiFi, cellular or cable communication

### GABRIEL Man-Portable Radar-Integrated Surveillance System

Bernard



## Operational Screen

|                                                         | UNATTENDED    | FIXED<br>INSTALLATION          | DEPLOYABLE   |
|----------------------------------------------