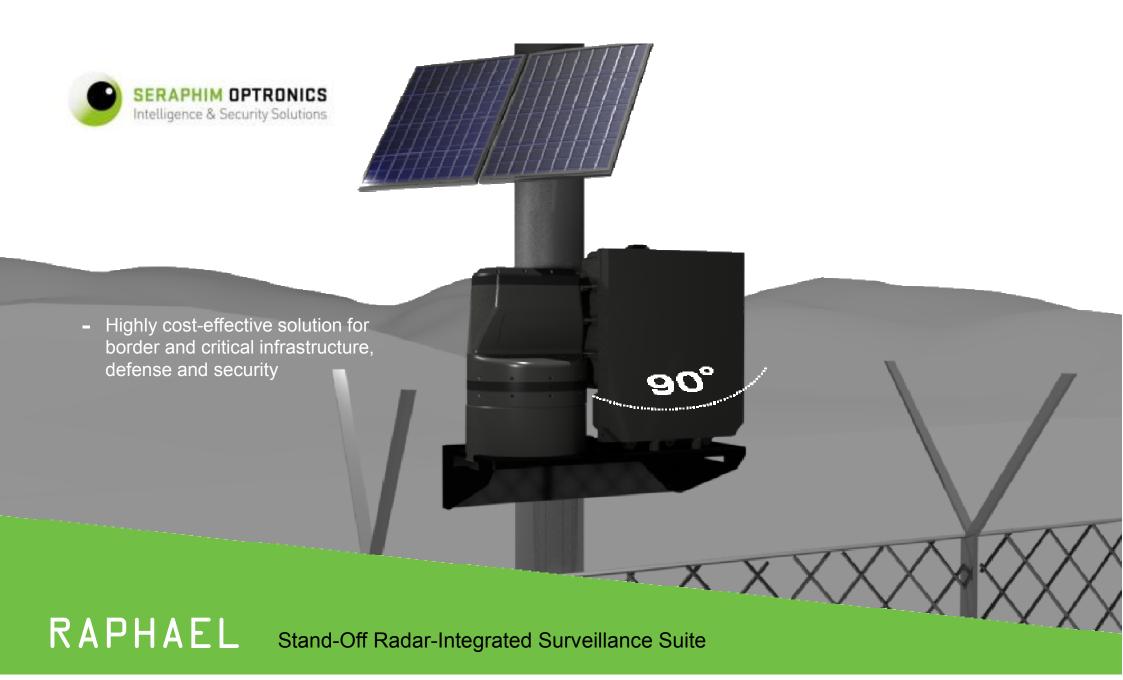

Satellite)
- ✓ Minimum energy consumption
- ✓ Full synergy with a variety of sensors
- ✓ Easley integrated with C4I Systems (Plug & Play)

#### The ROSS Remote Observation Surveillance System







ARIEL



The ROSS Remote Observation Surveillance System



- Camouflage-friendly design: ARIEL can be covertly located, while aiming and stealthily investigating an area or object of interest without being noticed.





 ARIEL utilizes either built-in Video Motion Detection (VMD) or seismic sensors to detect movements (humans or vehicles), awaken the system and slave its camera to a detected target.







 Communication range is almost unlimited







- ARIEL is a lightweight, modular, remotely-controlled target observation and acquisition system **designed for combat multi-tasking.** 











 High-precision stand-off areaobservation, detection, acquisition and investigation

## RAPHAEL Stand-Off Radar-Integrated Surveillance Suite

9Ò°



















### GABRIEL Man-Portable Radar-Integrated Surveillance System



 The GABRIEL is innovative in that it brings integrated electro-optics and radar capabilities to forces on the move

## GABRIEL Man-Portable Radar-Integrated Surveillance System



 Radar detections and live video from GABRIEL are dispatched to a tablet via WiFi, cellular or cable communication

### GABRIEL Man-Portable Radar-Integrated Surveillance System

Bernard



## Operational Screen

|                                                         | UNATTENDED    | FIXED<br>INSTALLATION          | DEPLOYABLE   |
|--------------------------------------------