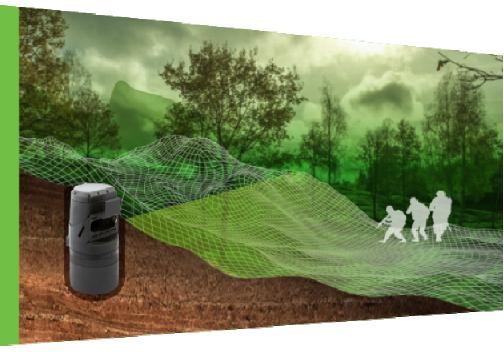

#### The ROSS Remote Observation Surveillance System

ARIEL

The ROSS Remote Observation Surveillance System

- Camouflage-friendly design: ARIEL can be covertly located, while aiming and stealthily investigating an area or object of interest without being noticed.

- ARIEL is a lightweight, modular, remotely-controlled target observation and acquisition system **designed for combat multi-tasking.** 

 High-precision stand-off areaobservation, detection, acquisition and investigation

 ARIEL utilizes either built-in Video Motion Detection (VMD) or seismic sensors to detect movements (humans or vehicles), awaken the system and slave its camera to a detected target.

 Communication range is almost unlimited